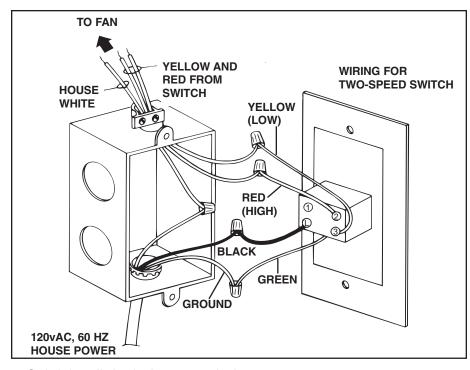

## **Two-Speed Switch**

**MODEL: CFS-2** 

For use with NuTone Whole-House Ventilation Fan

- 1. Switch installs in single-gang outlet box.
- Run 120vAC, 60 Hz house power supply to switch box and secure cable with box connector. Make wire connections to switch as shown in diagram.
  CAUTION: Be sure switch is properly grounded and all wiring complies with local codes.
- 3. Refer to installation Instructions provided with fan for wiring diagrams.